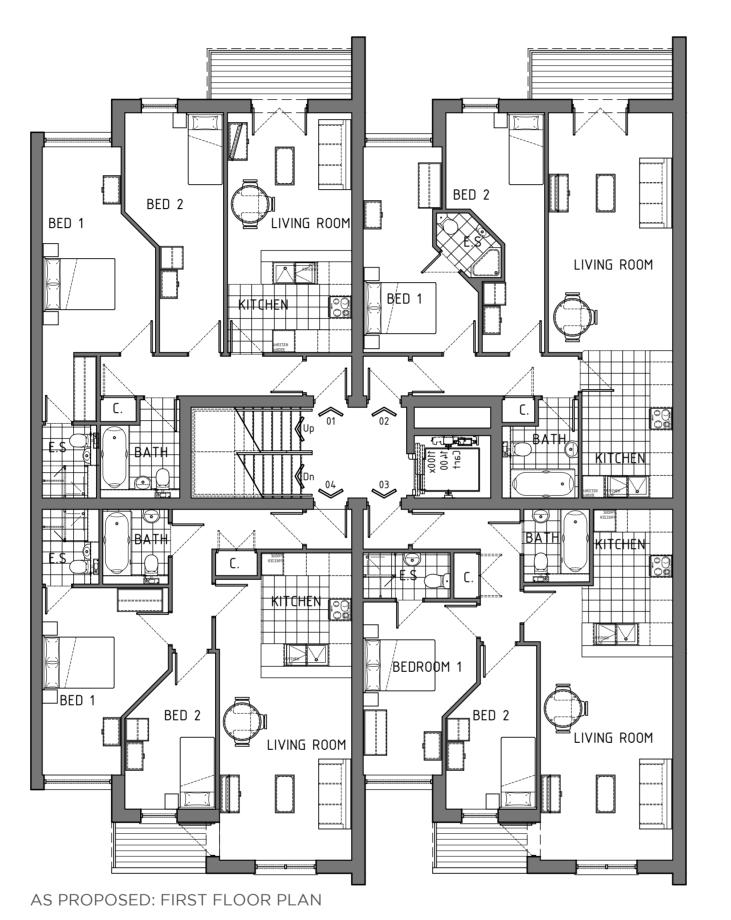

177 LONDON ROAD, SOUTHEND-ON-SEA

MIXED-USE SCHEME: 16NO. RESIDENTIAL APARTMENTS + 2NO. COMMERCIAL UNITS.

The copyright i n all designs, drawings, schedules, specifications and any other documentation prepared by DAP Architecture Ltd. in relation to this project shall remain the property of DAP Architecture Ltd. and must not be reissued, loaned or copied without prior written consent.